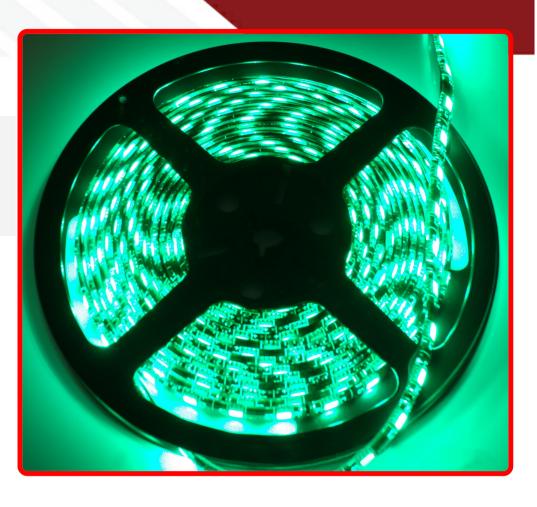

## SKU # RS-5050-5MG

Part # 1004027 Description 16ft (5M) 5050 LED Strip (Green) - Tape Strip Reel Custom Lighting System

### Product Information

16ft (5M) 5050 LED Strip (Green) - Tape Strip Reel Custom Lighting System

Prop 65 WARNING: This product can expose you to chemicals, which are known to the State of California to cause cancer and birth defects or other reproductive harm. For more information go to www.P65Warnings.ca.gov